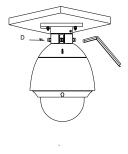

#### Install the speed dome

Note: The actual bracket may vary from the picture above.

B: Tightening screw C: Adaptor

4 Tighten up the set screw and complete the installation

D: Set screw