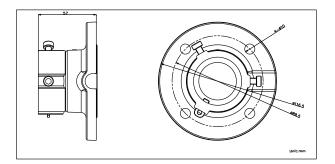

## Features:

- Aluminum alloy material with surface spray treatment
- General design for indoor/outdoor
- Design of cable entrance hole
- Complementary rubber blanket pad for waterproofness Dimension:

#### **Parameters:**

| Model     | DS-1663ZJ                                                              |
|-----------|------------------------------------------------------------------------|
| Parameter | Pendent Mounting Bracket In/Outdoor                                    |
| Color     | Hik white                                                              |
| Feature   | Suitable for speed dome ceiling mount<br>(not suitable for DS-2AE-714) |
| Material  | Aluminum alloy                                                         |
| Dimension | Φ 116.5×57mm                                                           |
| Weight    | 380g                                                                   |