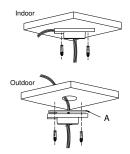

## Installation steps:

① Choose the appropriate wall to mount the ceiling plate, and rubber blanket should be used when assembling outdoors

A: Waterproof rubber pad

3  $% \label{eq:Fix}$  Fix with tightening screw, thread the cable and

# Notice:

- The bracket should be installed on the flat surface of a wall
- The wall must be capable of supporting more than 3 times the total load of the camera and the mount.
- The maximum load capacity of the mount is 30KG
  - ② Fix adaptor to ceiling plate

B: Tightening screw C: Adaptor

4 Tighten up the set screw and complete the installation

D: Set screw