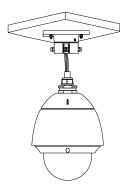

#### Install the speed dome

Note: The actual bracket may vary from the picture above.