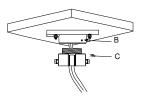

## Installation steps:

① Choose the appropriate wall to mount the ceiling plate, and rubber blanket should be used when assembling outdoors

A: Waterproof rubber pad

3  $% \label{eq:Fix}$  Fix with tightening screw, thread the cable and

B: Tightening screw C: Adaptor

4 Tighten up the set screw and complete the installation

D: Set screw